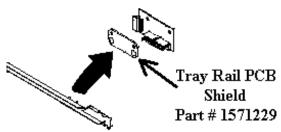

## B1579902 Tray Rail PCB Shield

April 26, 1999

The right hand tray rail assembly on all snack and combination merchandisers has been updated with the addition of a tray rail pcb shield effective April 26, 1999. This change will eliminate the possibility of snagging the tray harness when removing a product tray for servicing.